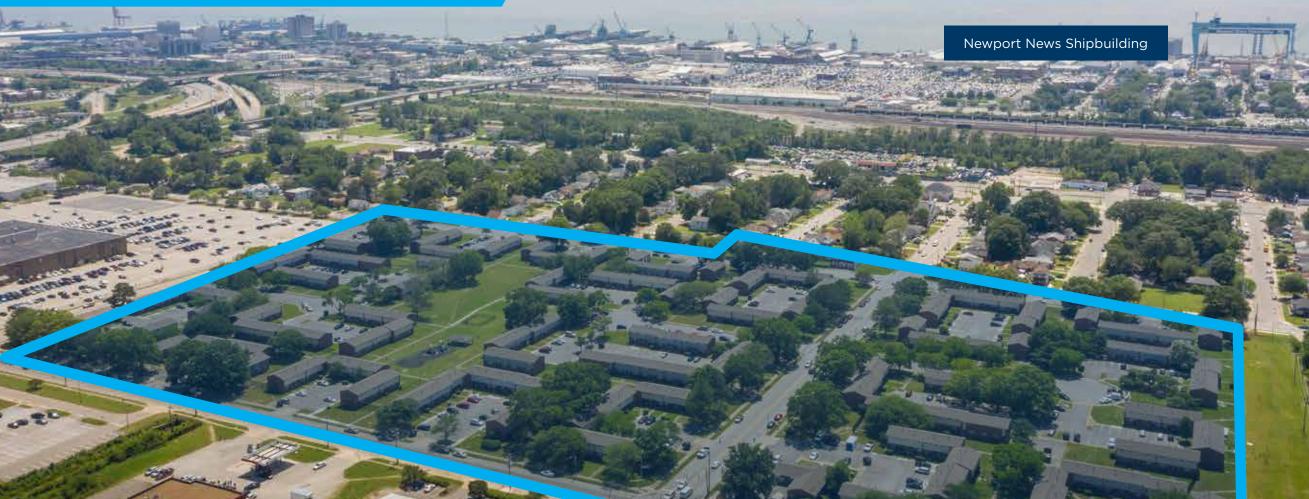

#### Adjacent to Newport News Shipbuilding

Meadow View Townhomes is immediately adjacent to Newport News Shipbuilding, the premier employer in Newport News and the largest in the MSA with over 25,000 workers.