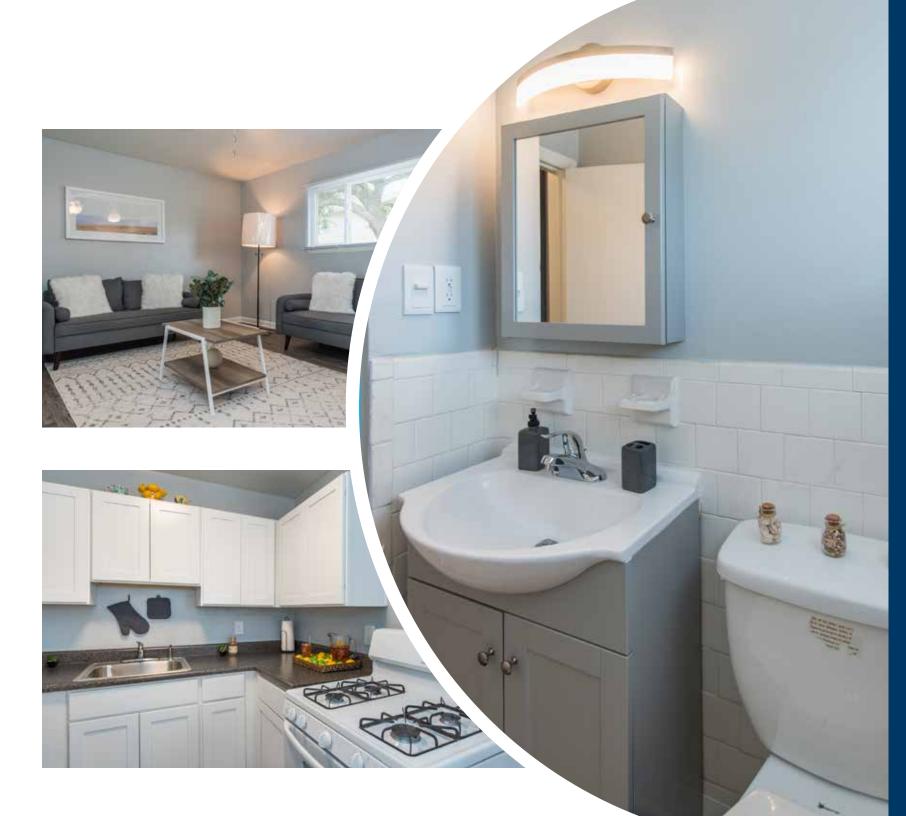

#### Substantial Renovation Package

The property was gut renovated in 2017 and has received over \$16 million of capital improvements including new roofs, HVAC, electrical, windows, plumbing, interior improvements, appliances, and more.