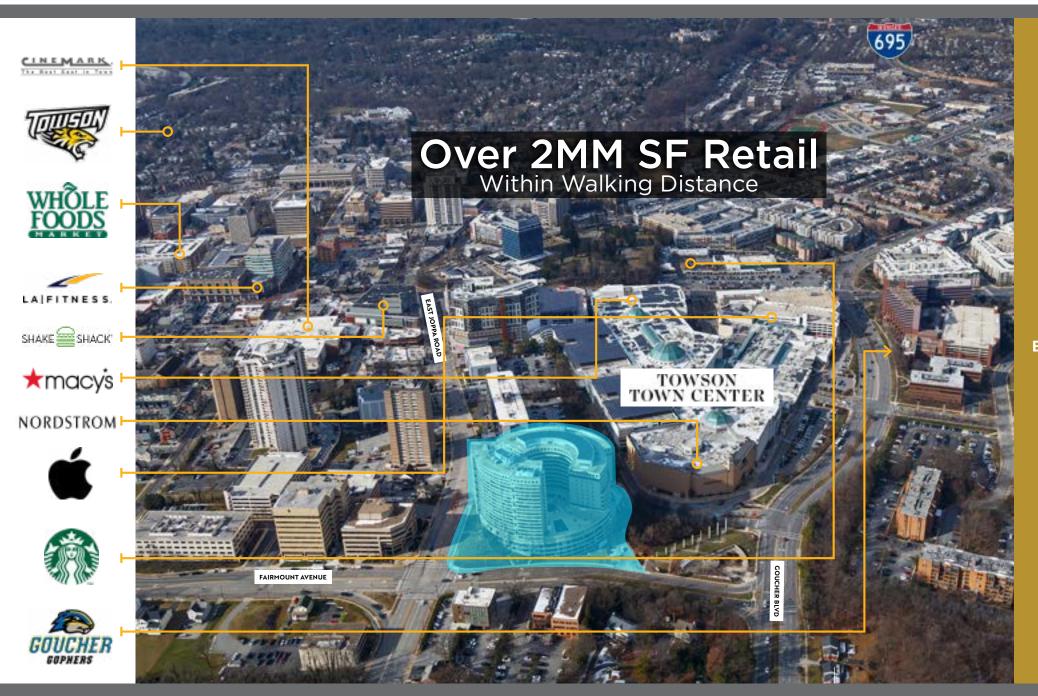

Cushman & Wakefield is pleased to present HAMPTON PLAZA ("The Property"), the premier value-added opportunity in the Baltimore MSA featuring 202 luxury apartments and 329,345 square feet of commercial office within the center of Towson.