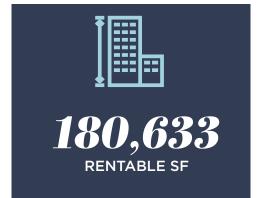

# Cushman & Wakefield's Mid-Atlantic Multifamily Group is pleased to present The Centerpoint Tower ("The Property"), a 221-unit value add apartment community in downtown Baltimore's expanding Arts District.