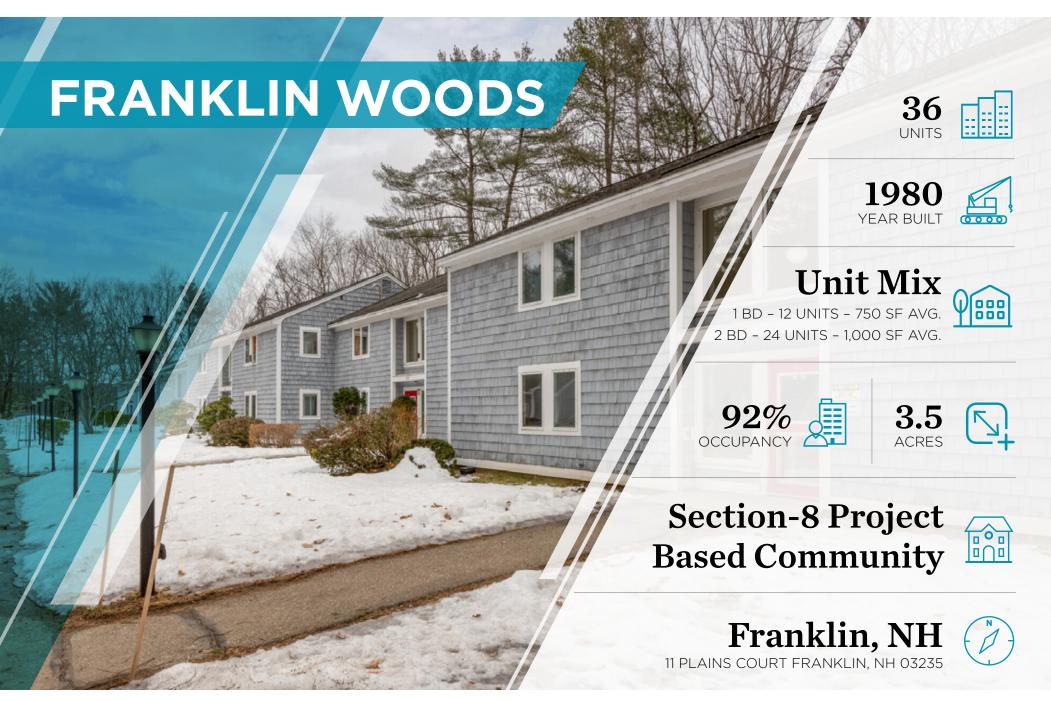

# **OFFERING**

Cushman & Wakefield's Multifamily Advisory Group, in collaboration with Ten-X, is pleased to present the opportunity to acquire the Franklin Woods Apartments, a 36-unit, garden style, project-based section-8 apartment community located at 11 Plains Court in Franklin, New Hampshire.

Situated along Daniel Webster Drive, just off Route 11, the property encompasses 3.5 acres and features three, twelve-unit apartment buildings. Currently 92% + leased, the residences include a mix of one and two-bedroom units. Additionally, the property offers ample parking as well as a management office and maintenance repair workshop.

## **HIGHLIGHTS**

- PROJECT-BASED SECTION 8 ASSET TOTALING 36 UNITS LOCATED IN FRANKLIN, NEW HAMPSHIRE
- PROXIMATE TO MULTIPLE MAJOR
  THROUGHFARES INCLUDING ROUTE I-93
- RECENT SIGNIFICANT CAPITAL IMPROVEMENTS, INCLUDING SELECT ROOFS AND BUILDING SYSTEMS
- STRONG IN-PLACE CASH FLOW WITH VALUE-ADD POTENTIAL
- 5 EXCEPTIONAL HISTORICAL OCCUPANCY