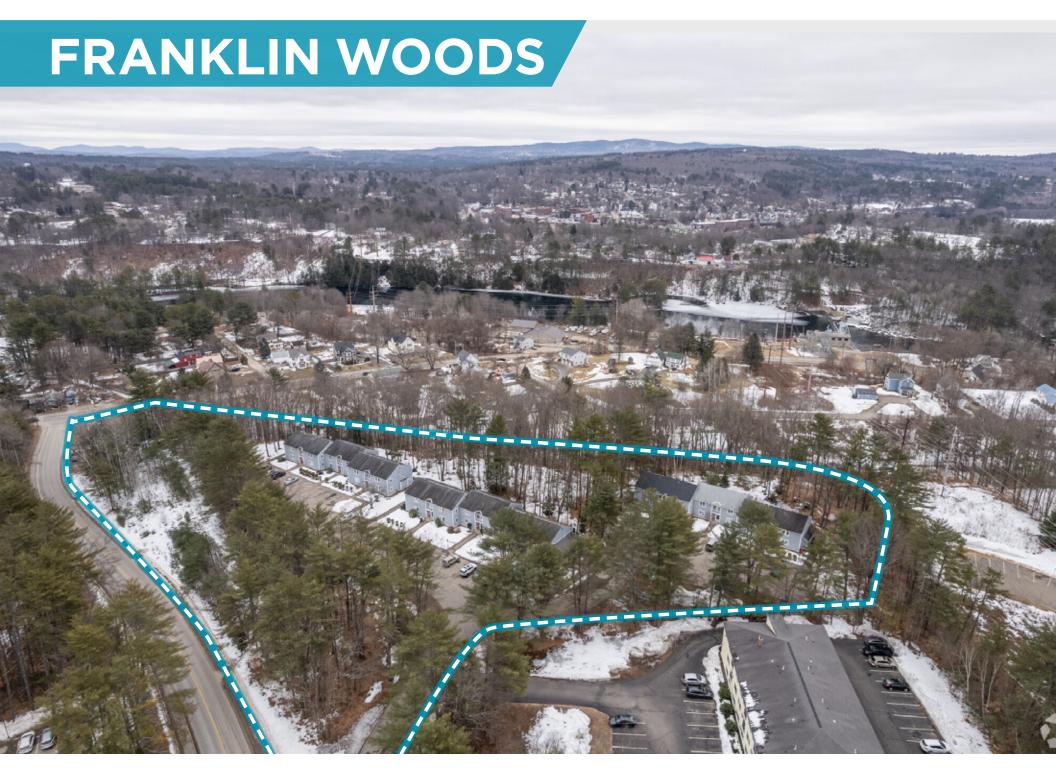

Situated along Daniel Webster Drive, just off Route 11, the property encompasses 3.5 acres and features three, twelve-unit apartment buildings. Currently 92% + leased, the residences include a mix of one and two-bedroom units. Additionally, the property offers ample parking as well as a management office and maintenance repair workshop.