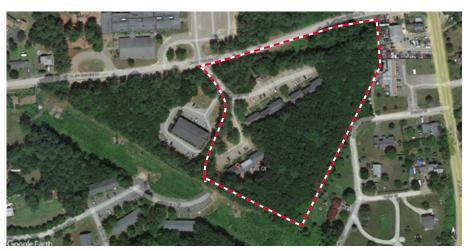

Situated along Daniel Webster Drive, just off Route 11, the property encompasses 3.5 acres and features three, twelve-unit apartment buildings. Currently 92% + leased, the residences include a mix of one and two-bedroom units. Additionally, the property offers ample parking as well as a management office and maintenance repair workshop.