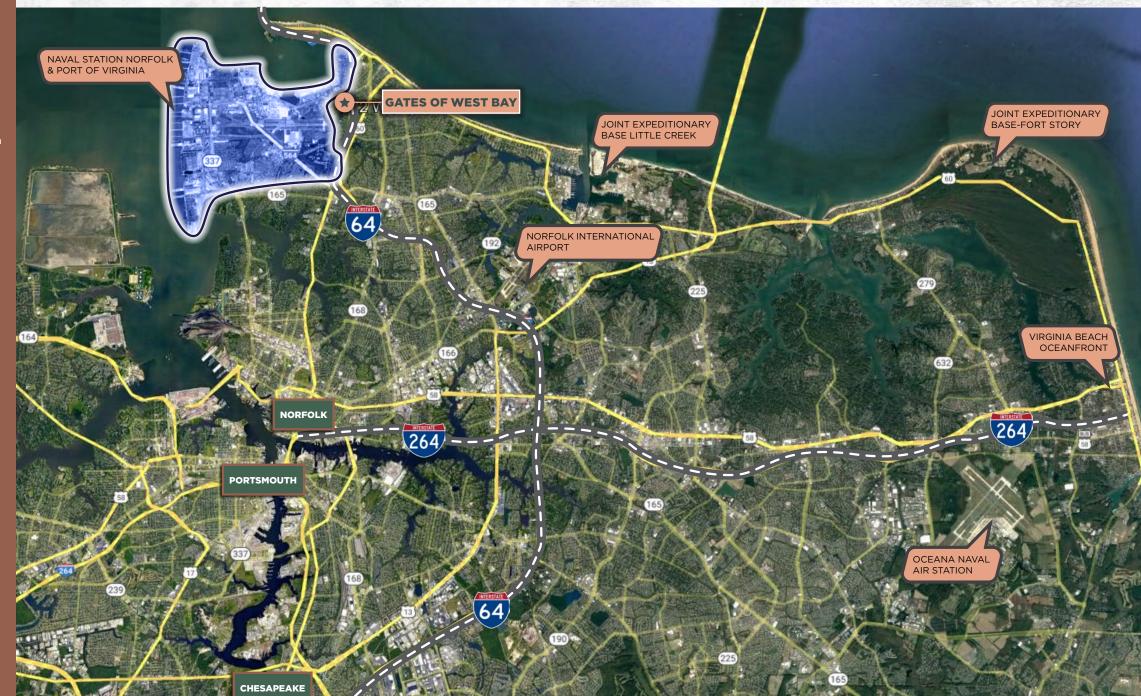

# GATES OF WEST BAY APARTMENTS

1952/2018

91% occupancy

188,879

RESIDENTIAL SF

\$1,052 AVERAGE MKT RENT

\$1.12

Norfolk, VA 272 W BAY AVE, 23503