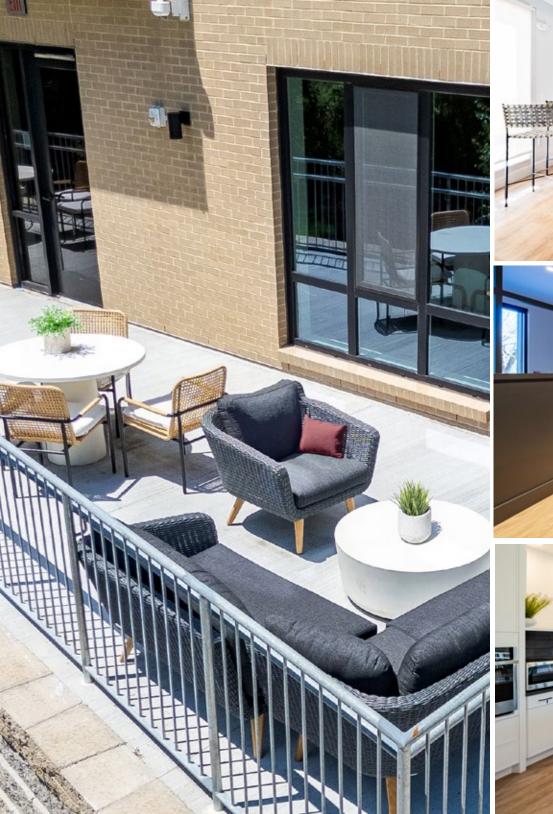

## **EXECUTIVE SUMMARY**

Cushman & Wakefield's Multi-Family Advisory Group is pleased to present the opportunity to acquire ROZZIE, a newly constructed 106-unit apartment community located in the bustling Boston neighborhood of Roslindale. Rozzie offers unmatched community amenities and apartment finishes including a library lounge, fully equipped fitness center, great room with community kitchen, outdoor terrace with grilling station, and heated garage. Apartments offer in-unit washers and dryers, stainless steel appliances, quartz countertops and marble style flooring.

# COMMUNITY AMENITIES

Community Amenities
Library Lounge
Fully Equipped Fitness Center
Great Room with Community Kitchen
Outdoor Terrace with Grilling Station

Pet Care Station

Secure Package Concierge

Next-generation Butterfly Secure Access System with Camera