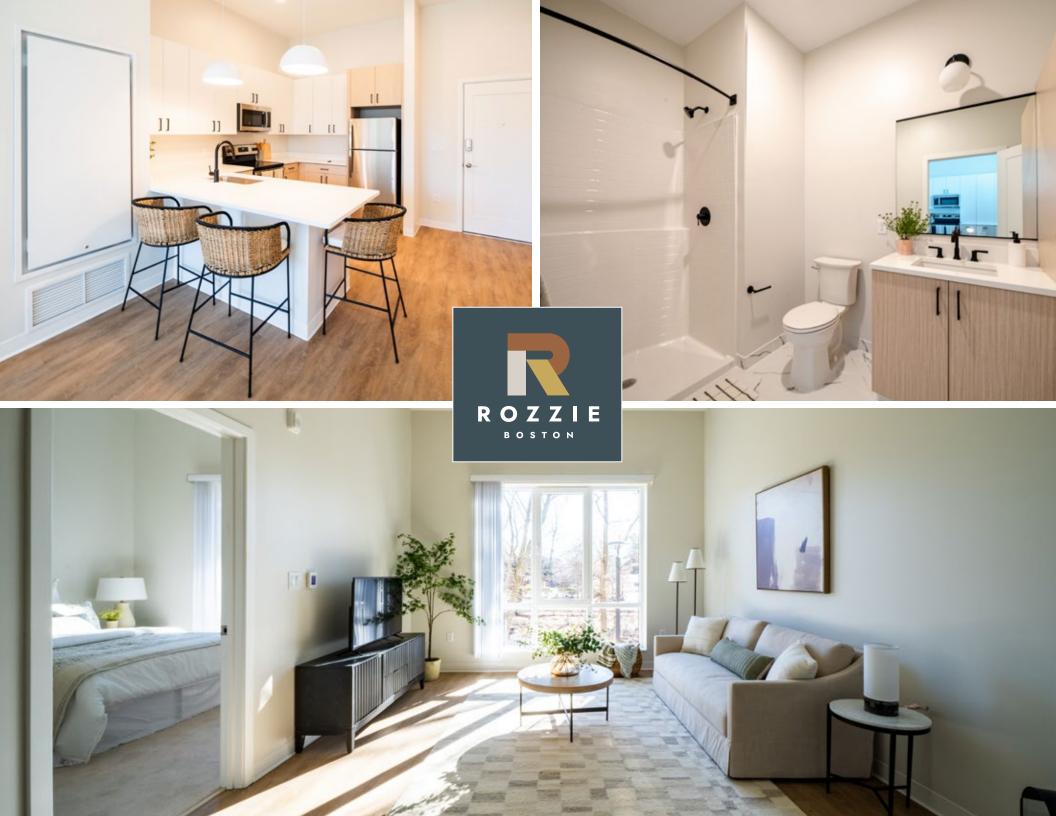

## **EXECUTIVE SUMMARY**

Cushman & Wakefield's Multi-Family Advisory Group is pleased to present the opportunity to acquire ROZZIE, a newly constructed 106-unit apartment community located in the bustling Boston neighborhood of Roslindale. Rozzie offers unmatched community amenities and apartment finishes including a library lounge, fully equipped fitness center, great room with community kitchen, outdoor terrace with grilling station, and heated garage. Apartments offer in-unit washers and dryers, stainless steel appliances, quartz countertops and marble style flooring.

**ROZZIE** is ideally located just steps from Roslindale Village providing unmatched access to shopping, dining, and recreation. The property presents investors with the rare opportunity to infiltrate a high barrier to entry residential market. The Roslindale neighborhood is in close proximity to some of Boston's most prestigious higher education institutions and is well connected to both the Downtown Financial District and Back Bay. Opportunities in academia and the medical field draw young professionals to the area and drive demand for housing in the market.