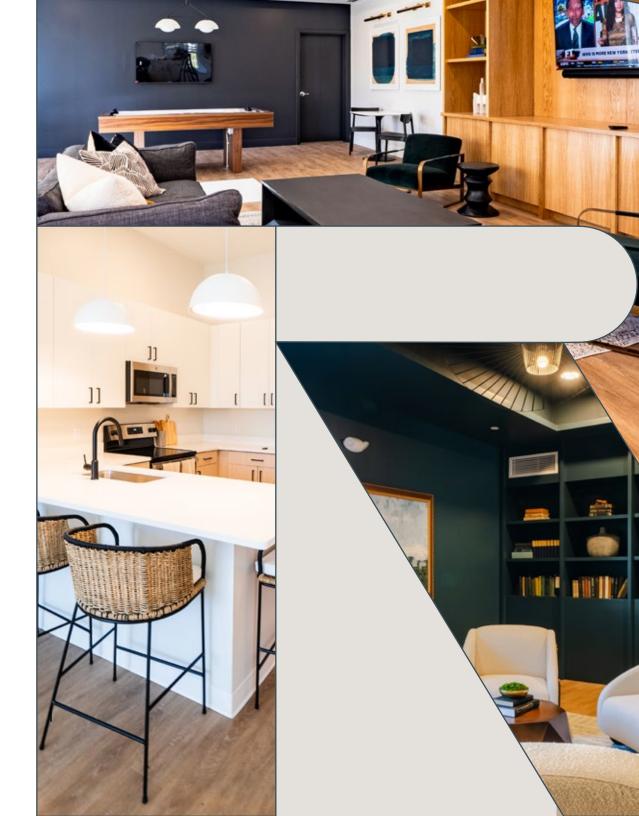

## **EXECUTIVE SUMMARY**

Cushman & Wakefield's Multi-Family Advisory Group is pleased to present the opportunity to acquire ROZZIE, a newly constructed 106-unit apartment community located in the bustling Boston neighborhood of Roslindale. Rozzie offers unmatched community amenities and apartment finishes including a library lounge, fully equipped fitness center, great room with community kitchen, outdoor terrace with grilling station, and heated garage. Apartments offer in-unit washers and dryers, stainless steel appliances, quartz countertops and marble style flooring.

# COMMUNITY AMENITIES

Community Amenities
Library Lounge
Fully Equipped Fitness Center
Great Room with Community Kitchen
Outdoor Terrace with Grilling Station

Pet Care Station

Secure Package Concierge

Next-generation Butterfly Secure Access System with Camera

> Heated Garage Parking with E-Charging Stations

> > Bike Storage