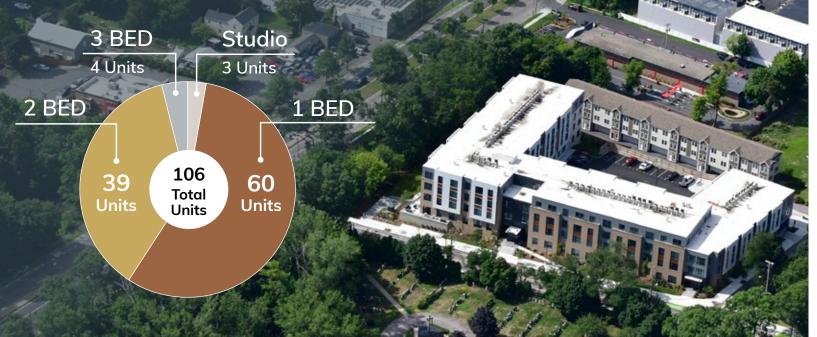

# ROZZIE UNIT MIX

| Unit                  | # of  |                 | Client  |        | C&W                                                                                                                                                                                                                                                                                                                                                                                                                                                                                                                                                                                                                                                                                                                                                                                                                                                                                                                                                                                                                                                                                                                                                                                                                                                                                                                                                                                                                                                                                                                                                                                                                                                                                                                                                                                                                                                                                                                                                                                                                                                                                                                           |        |
|-----------------------|-------|-----------------|---------|--------|-------------------------------------------------------------------------------------------------------------------------------------------------------------------------------------------------------------------------------------------------------------------------------------------------------------------------------------------------------------------------------------------------------------------------------------------------------------------------------------------------------------------------------------------------------------------------------------------------------------------------------------------------------------------------------------------------------------------------------------------------------------------------------------------------------------------------------------------------------------------------------------------------------------------------------------------------------------------------------------------------------------------------------------------------------------------------------------------------------------------------------------------------------------------------------------------------------------------------------------------------------------------------------------------------------------------------------------------------------------------------------------------------------------------------------------------------------------------------------------------------------------------------------------------------------------------------------------------------------------------------------------------------------------------------------------------------------------------------------------------------------------------------------------------------------------------------------------------------------------------------------------------------------------------------------------------------------------------------------------------------------------------------------------------------------------------------------------------------------------------------------|--------|
| Туре                  | Units | SF              | Rent    | \$/SF  | Rent                                                                                                                                                                                                                                                                                                                                                                                                                                                                                                                                                                                                                                                                                                                                                                                                                                                                                                                                                                                                                                                                                                                                                                                                                                                                                                                                                                                                                                                                                                                                                                                                                                                                                                                                                                                                                                                                                                                                                                                                                                                                                                                          | \$/SF  |
| Studio                | 3     | 644             | \$2,397 | \$3.72 | \$2,425                                                                                                                                                                                                                                                                                                                                                                                                                                                                                                                                                                                                                                                                                                                                                                                                                                                                                                                                                                                                                                                                                                                                                                                                                                                                                                                                                                                                                                                                                                                                                                                                                                                                                                                                                                                                                                                                                                                                                                                                                                                                                                                       | \$3.76 |
| 1 Bedroom             | 41    | 779             | \$2,600 | \$3.34 | \$2,675                                                                                                                                                                                                                                                                                                                                                                                                                                                                                                                                                                                                                                                                                                                                                                                                                                                                                                                                                                                                                                                                                                                                                                                                                                                                                                                                                                                                                                                                                                                                                                                                                                                                                                                                                                                                                                                                                                                                                                                                                                                                                                                       | \$3.43 |
| 1 Bedroom - AFF       | 6     | 781             | \$1,559 | \$2.00 | \$1,559                                                                                                                                                                                                                                                                                                                                                                                                                                                                                                                                                                                                                                                                                                                                                                                                                                                                                                                                                                                                                                                                                                                                                                                                                                                                                                                                                                                                                                                                                                                                                                                                                                                                                                                                                                                                                                                                                                                                                                                                                                                                                                                       | \$2.00 |
| 1 Bedroom + Den       | 12    | 887             | \$3,097 | \$3.49 | \$3,200                                                                                                                                                                                                                                                                                                                                                                                                                                                                                                                                                                                                                                                                                                                                                                                                                                                                                                                                                                                                                                                                                                                                                                                                                                                                                                                                                                                                                                                                                                                                                                                                                                                                                                                                                                                                                                                                                                                                                                                                                                                                                                                       | \$3.61 |
| 1 Bedroom + Den - AFF | 1     | 979             | \$1,559 | \$1.59 | \$1,559                                                                                                                                                                                                                                                                                                                                                                                                                                                                                                                                                                                                                                                                                                                                                                                                                                                                                                                                                                                                                                                                                                                                                                                                                                                                                                                                                                                                                                                                                                                                                                                                                                                                                                                                                                                                                                                                                                                                                                                                                                                                                                                       | \$1.59 |
| 2 Bedroom             | 35    | 1,079           | \$3,503 | \$3.24 | \$3,550                                                                                                                                                                                                                                                                                                                                                                                                                                                                                                                                                                                                                                                                                                                                                                                                                                                                                                                                                                                                                                                                                                                                                                                                                                                                                                                                                                                                                                                                                                                                                                                                                                                                                                                                                                                                                                                                                                                                                                                                                                                                                                                       | \$3.29 |
| 2 Bedroom - AFF       | 4     | 1,062           | \$1,766 | \$1.66 | \$1,766                                                                                                                                                                                                                                                                                                                                                                                                                                                                                                                                                                                                                                                                                                                                                                                                                                                                                                                                                                                                                                                                                                                                                                                                                                                                                                                                                                                                                                                                                                                                                                                                                                                                                                                                                                                                                                                                                                                                                                                                                                                                                                                       | \$1.66 |
| 3 Bedroom             | 3     | 1,453           | \$4,050 | \$2.79 | \$4,100                                                                                                                                                                                                                                                                                                                                                                                                                                                                                                                                                                                                                                                                                                                                                                                                                                                                                                                                                                                                                                                                                                                                                                                                                                                                                                                                                                                                                                                                                                                                                                                                                                                                                                                                                                                                                                                                                                                                                                                                                                                                                                                       | \$2.82 |
| 3 Bedroom - AFF       | 1     | 1,453           | \$1,978 | \$1.36 | \$1,978                                                                                                                                                                                                                                                                                                                                                                                                                                                                                                                                                                                                                                                                                                                                                                                                                                                                                                                                                                                                                                                                                                                                                                                                                                                                                                                                                                                                                                                                                                                                                                                                                                                                                                                                                                                                                                                                                                                                                                                                                                                                                                                       | \$1.36 |
| Total/Average         | 106   | 925             | \$2,883 | \$3.12 | \$2,942                                                                                                                                                                                                                                                                                                                                                                                                                                                                                                                                                                                                                                                                                                                                                                                                                                                                                                                                                                                                                                                                                                                                                                                                                                                                                                                                                                                                                                                                                                                                                                                                                                                                                                                                                                                                                                                                                                                                                                                                                                                                                                                       | \$3.18 |
|                       |       | With the second |         |        | THE RESERVE TO SERVE | - July |
| 3 BED                 | Studi | E ALO           |         |        |                                                                                                                                                                                                                                                                                                                                                                                                                                                                                                                                                                                                                                                                                                                                                                                                                                                                                                                                                                                                                                                                                                                                                                                                                                                                                                                                                                                                                                                                                                                                                                                                                                                                                                                                                                                                                                                                                                                                                                                                                                                                                                                               |        |