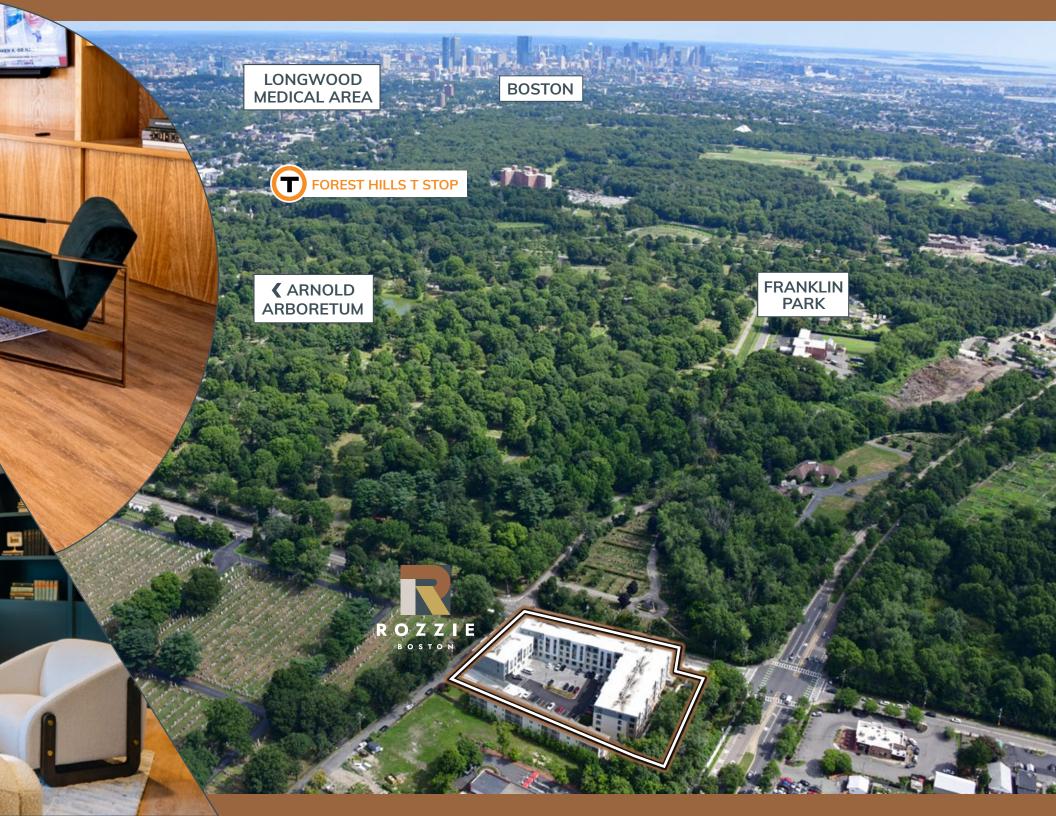

**ROZZIE** is ideally located just steps from Roslindale Village providing unmatched access to shopping, dining, and recreation. The property presents investors with the rare opportunity to infiltrate a high barrier to entry residential market. The Roslindale neighborhood is in close proximity to some of Boston's most prestigious higher education institutions and is well connected to both the Downtown Financial District and Back Bay. Opportunities in academia and the medical field draw young professionals to the area and drive demand for housing in the market.

## **Desirable Commuter Location**

Rozzie is adjacent to the MBTA bus service (14 Bus) and approximately one mile from the Forest Hills MBTA Orange Line Station. The community is also close to I-95, I-93 and Route 1.

## **High Barrier to Entry Location**

The Roslindale submarket has only seen 1,500 units delivered since 2020 and only 650 units are scheduled to be delivered in the next five years. This low inventory positions Rozzie very well to capitalize on future rental growth upside.

Rozzie is also perfect for people who love the city but work in the 'burbs or want to head out of town. The property is less than six miles from Blue Hills Reservation, and less than eight miles from Legacy Place in Dedham. With such easy access to Route 128, you can be on the road to the Cape, the Berkshires, or points North without bucking city traffic.