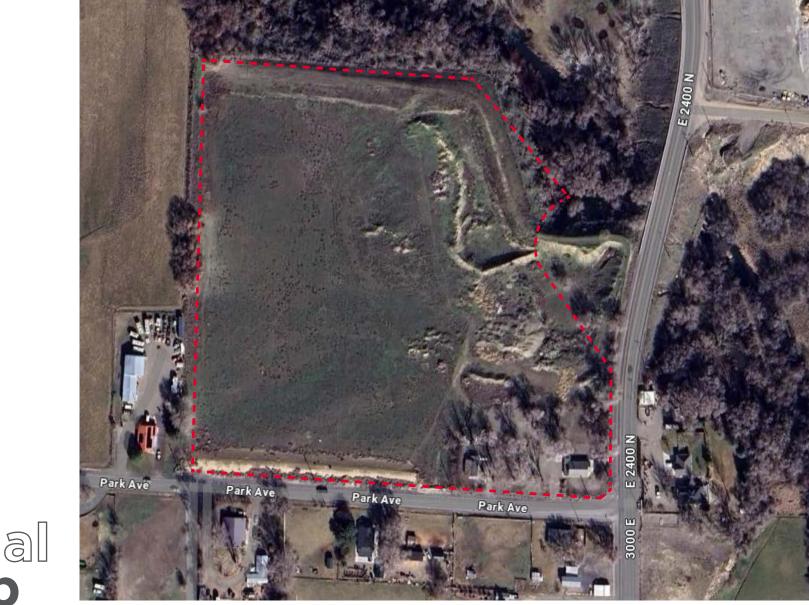

## Canyon Rim Townhomes Development Site

Park Ave

TWIN FALLS, ID

2 PARCELS, TOTALING 15.38 ACRES (1.64+13.74) AVAILABLE

Park Ave

Canyon Rim is a 136-unit residential townhome development, located in the growing city of Twin Falls, ID. Individually parceled, the property was entitled as "Build-for-Sale" product. However, it could easily be operated as a "Build-for-Rent" property, with the addition of some amenities on the extra parcel of ground included in the sale.

E 2400 N