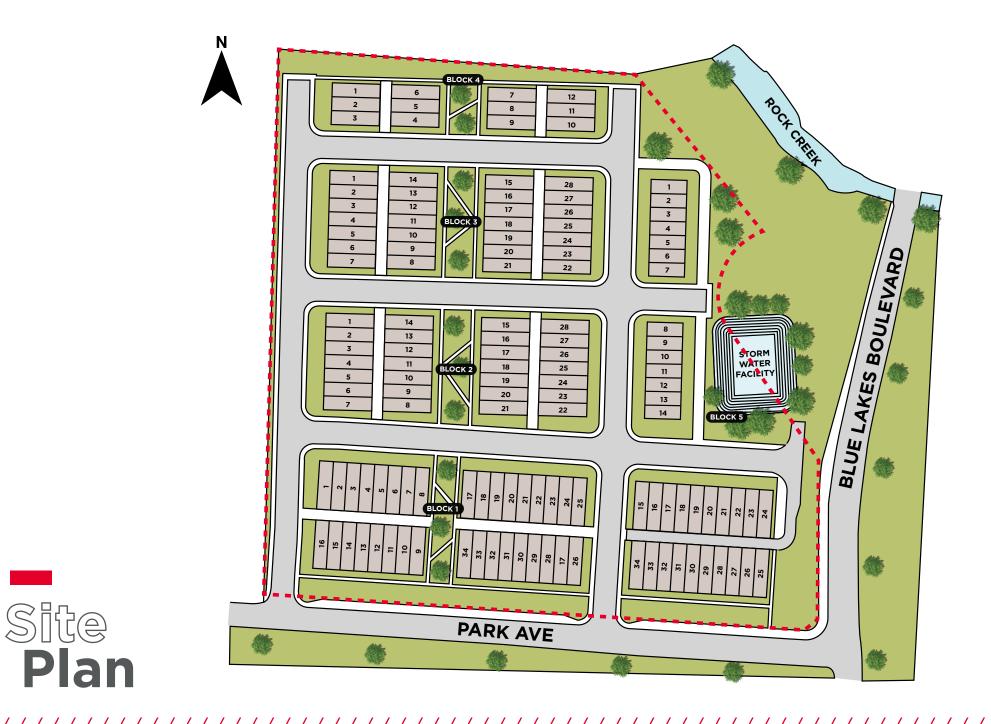

## Canyon Rim Townhomes Development Site

Park Ave

TWIN FALLS, ID

2 PARCELS, TOTALING 15.38 ACRES (1.64+13.74) AVAILABLE

Park Ave

Canyon Rim is a 136-unit residential townhome development, located in the growing city of Twin Falls, ID. Individually parceled, the property was entitled as "Build-for-Sale" product. However, it could easily be operated as a "Build-for-Rent" property, with the addition of some amenities on the extra parcel of ground included in the sale.

- 1,200 SF units, 3 bedroom/2 bath with 2 car garage.
- Low local inventory
- Close to retail and multiple manufacturing jobs
- Project phasing leverages efficiencies of capital and absorption

| PROPERTY              |                                                                                                                      |
|-----------------------|----------------------------------------------------------------------------------------------------------------------|
| Sale Price:           | Contact Broker                                                                                                       |
| Entitlement Status:   | Fully entitled, permit-ready. Engineering plans submitted, buyer to submit architectural plans and purchase permits. |
| Available:            | 2 Parcels, totaling 15.38 acres (1.64+13.74)                                                                         |
| Utilities:            | All Available at site                                                                                                |
| Current Improvements: | Two single family homes needing demolition.                                                                          |
| Parcel Numbers:       | RP10S17E211850 and RPT00107211840                                                                                    |