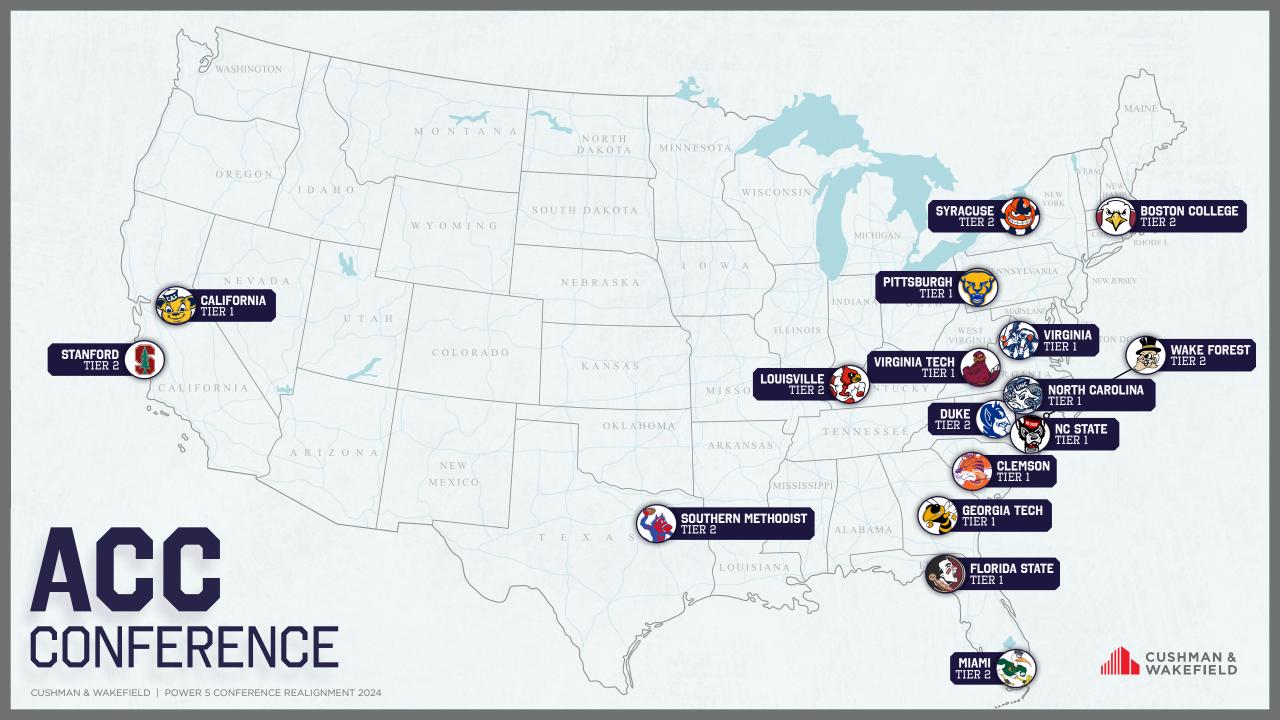

Click the buttons at the top to explore each Power 5 conference and view the latest changes for 2024.

ACC **BOSTON COLLEGE CALIFORNIA** CLEMSON DUKE FLORIDA STATE **GEORGIA TECH** LOUISVILLE MIAMI NORTH CAROLINA NORTH CAROLINA "NC" STATE PITTSBURGH SOUTHERN METHODIST STANFORD SYRACUSE VIRGINIA VIRGINIA TECH

WAKE FOREST

**PAC 12 OREGON STATE** WASHINGTON STATE **ARIZONA STATE STANFORD** ARIZONA CALIFORNIA UCLA COLORADO OREGON USC UTAH WASHINGTON