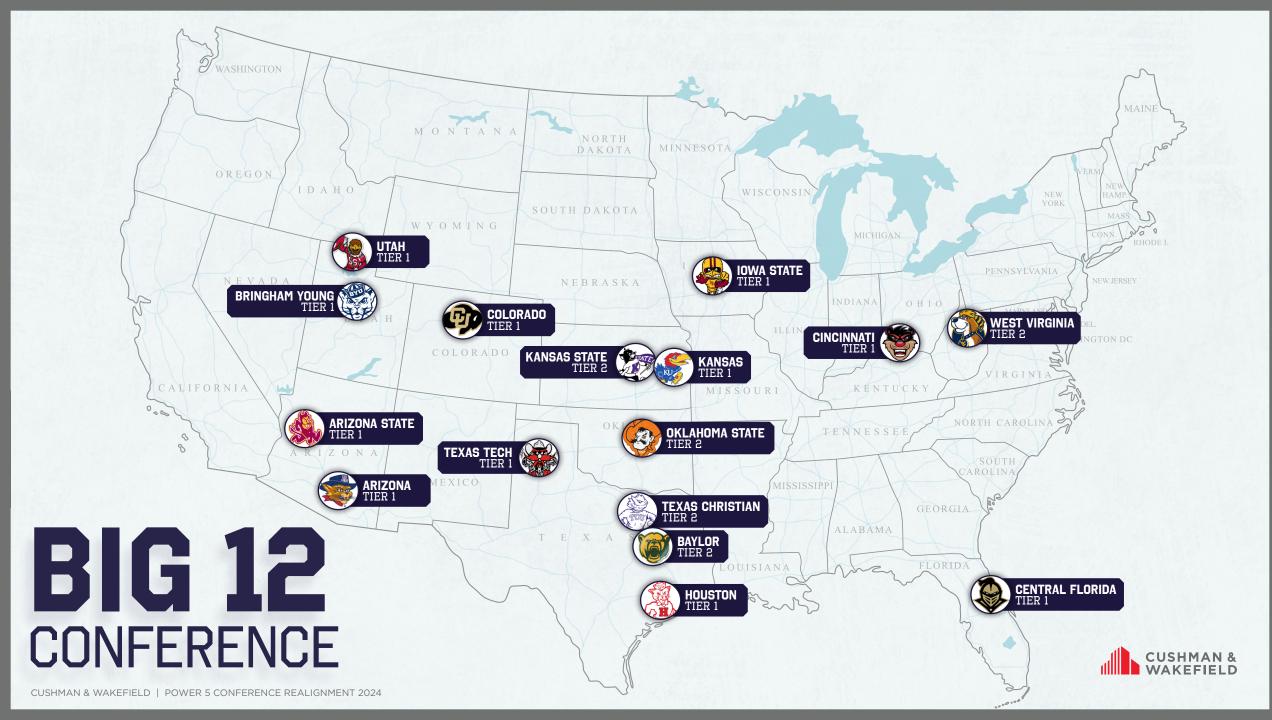

Click the buttons at the top to explore each Power 5 conference and view the latest changes for 2024.

**BIG TEN** INDIANA ILLINOIS IOWA MARYLAND MICHIGAN MICHIGAN STATE **MINNESOTA NEBRASKA** NORTHWESTERN OHIO STATE OREGON PENN STATE PURDUE RUTGERS UCLA USC WASHINGTON WISCONSIN

**BIG 12** ARIZONA **ARIZONA STATE** BAYLOR BRIGHAM YOUNG CINCINNATI COLORADO HOUSTON **IOWA STATE KANSAS KANSAS STATE** OKLAHOMA STATE TEXAS CHRISTIAN **TEXAS TECH** UCF UTAH WEST VIRGINIA **OKLAHOMA TEXAS** 