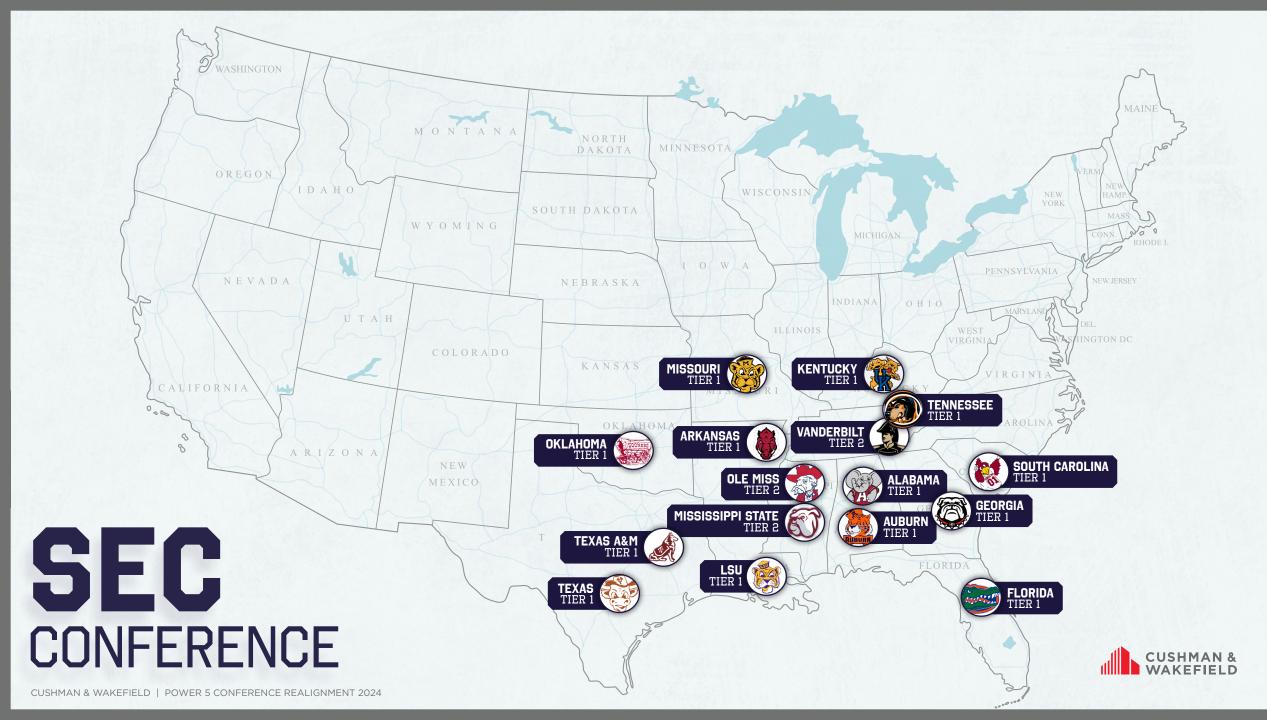

Click the buttons at the top to explore each Power 5 conference and view the latest changes for 2024.

## **GEORGIA KENTUCKY** MISSISSIPPI MISSOURI **OKLAHOMA TENNESSEE TEXAS** VANDERBILT KEY: NO CHANGE ADDITION

SUBTRACTION

SEC AUBURN UNIVERSITY LOUISIANA STATE MISSISSIPPI STATE **TEXAS A&M** ALABAMA ARKANSAS **FLORIDA** SOUTH CAROLINA