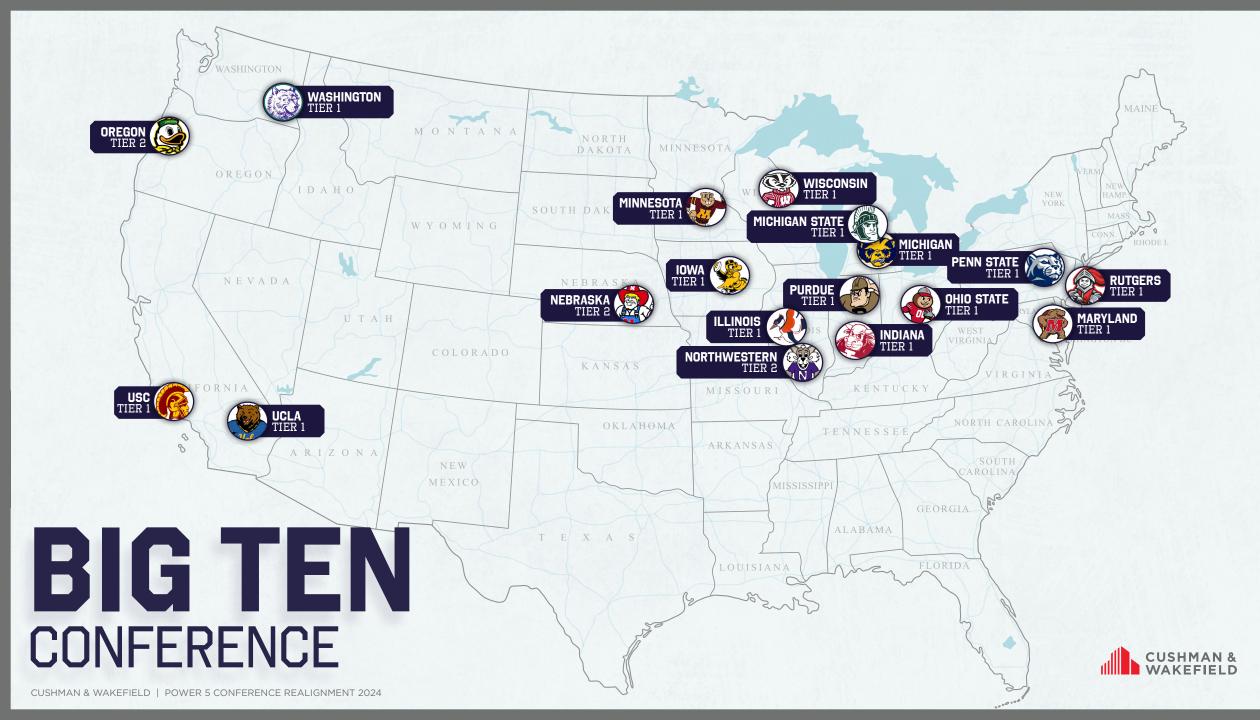

Click the buttons at the top to explore each Power 5 conference and view the latest changes for 2024.

**BIG TEN** INDIANA ILLINOIS IOWA MARYLAND MICHIGAN MICHIGAN STATE **MINNESOTA NEBRASKA** NORTHWESTERN OHIO STATE OREGON PENN STATE PURDUE RUTGERS UCLA USC WASHINGTON WISCONSIN

**BIG 12** ARIZONA **ARIZONA STATE** BAYLOR BRIGHAM YOUNG CINCINNATI COLORADO HOUSTON **IOWA STATE KANSAS KANSAS STATE** OKLAHOMA STATE TEXAS CHRISTIAN **TEXAS TECH** UCF UTAH WEST VIRGINIA **OKLAHOMA TEXAS** 