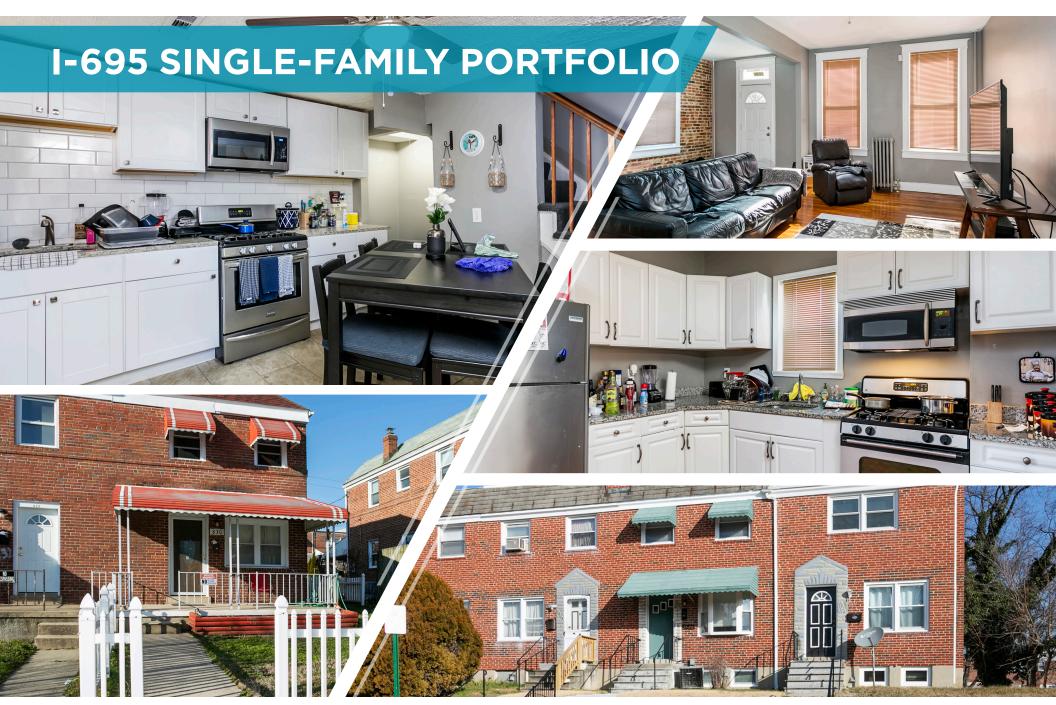

# OFFERING

The Cushman & Wakefield Mid-Atlantic Private Client Group is pleased to present the exclusive listing of the I-695 Single-Family Portfolio, with assets located in Baltimore County, Baltimore, Harford County, and Anne Arundel County. The Portfolio is professionally managed and leased, with each home undergoing substantial renovations and improvements. Future ownership is able to acquire a high-performing rental portfolio, with a large concentration of Properties located outside of Baltimore City.

## REVENUE PRODUCING ASSET WITH OPERATIONAL UPSIDE

Totaling 66 Single Family Rentals, The I-695 Portfolio offers operational upside through streamlining management expenses and reducing third party expenditures.

### COST INTENSIVE CAPITAL IMPROVEMENTS AND INTERIOR RENOVATIONS

The Homes have been received substantial capital improvements including the installation of In-Unit Washer/Dryers as well as Premium Kitchen Upgrades and Bathroom Modernizations.