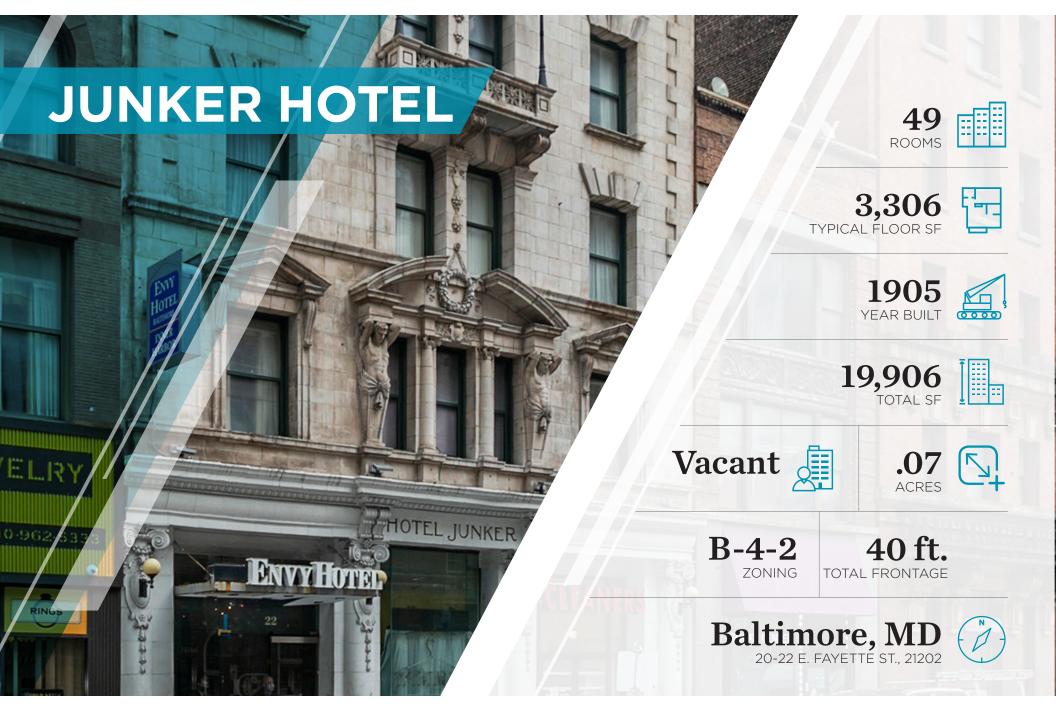

## **OFFERING**

The Cushman & Wakefield Baltimore Capital Markets Group is pleased to present the exclusive listing of the Junker Hotel, located at 20-22 E. Fayette Street in Downtown Baltimore. The Vacant 49- Key Hotel is currently in receivership and vacant. Future ownership has the rare and immediate opportunity to reposition the Property for a variety of uses including conventional multifamily, senior housing, or medical outpatient facility.

## SIGNIFICANT REDEVELOPMENT OFFERING

With nearly 20,000 square feet and 49 individual rooms/suite, investors benefit from a strategically located historic asset with several viable business plans.

2

## **DESIRABLE BUILDING AMENITIES**

Totaling 7 Floors, The Property has an elevator, business center, security system, sprinkler, fitness center and front desk. The Previous Owners have invested \$8 Million in Capital Improvements since 2010.

## HISTORIC JUNKER HOTEL

Originally constructed in 1905, following The Great Baltimore Fire, the Former Junker Hotel possesses a rich history and Appealing Classical Architectural characteristics.

5